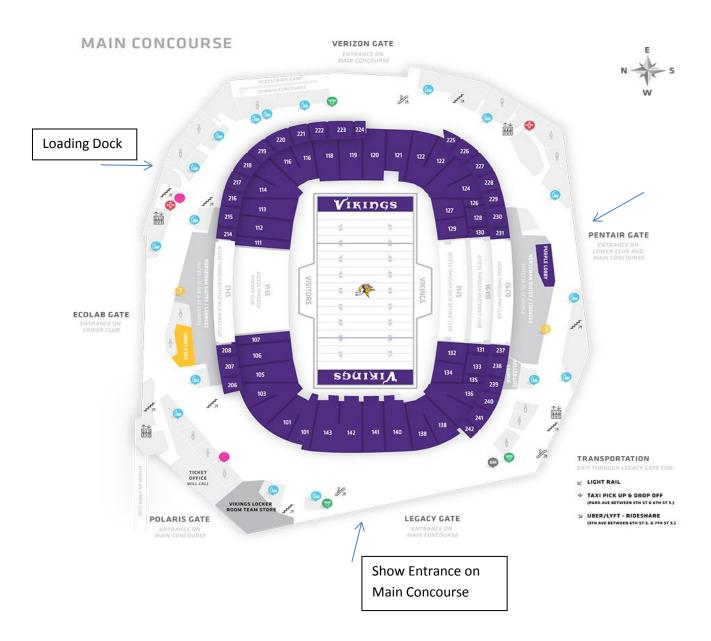

Blue Zone - Features assigned individually

The **Lower Pentair Gate** entrance is set up like a turn-around off <u>South 6<sup>th</sup> Street</u>. Exhibitors will enter Pentair through Southern entrance, park their car and begin unloading products. Once all products are out of your vehicle, please move the vehicle immediately exiting through the Northern exit, park and return to set up your booth.

The **Loading Dock** has a single lane ramp entrance and single lane ramp exit. This <u>entrance is</u> <u>on S. 4<sup>th</sup> Street</u>. Once on Chicago Avenue, exhibitors will take a right onto 4<sup>th</sup> Street and <u>a</u> <u>security team will have a list of all **Exhibitor Company Name and booth numbers**, which is <u>required for security to enter the dock</u>. Security will verify information before you can enter the building. You will be able to drive onto the field and unload your vehicle. Once all products are out of your vehicle, please move the vehicle immediately, park and return to set up your booth.</u>

Exhibitors in the Red Zone –Concourse group are the only exhibitors who have access to use the Plaza (by Legacy Gates) for move-in and move-out. Exhibitors will enter from Chicago Ave. and will drive onto the Plaza directly up to the Legacy Gates to unload and set up.

## U.S. Bank Stadium Information:

U.S. Bank Stadium 900 S 5th St, Minneapolis, MN 55415

For full Stadium view and locations of all gates, please see below.