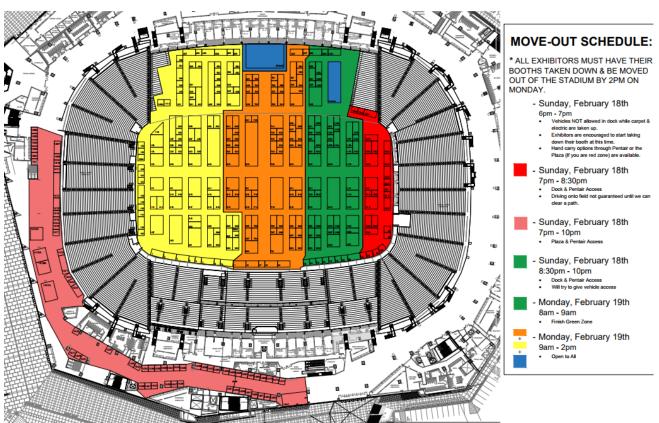

## MOVE-OUT:

- <u>All booths MUST remain up and fully staffed until show close on Sunday, February 18 at 6:00</u> p.m. or will be subject to fines.
- Exhibits not removed by 2:00 p.m. on Monday, February 19 are subject to removal and a cleaning fee. Marketplace Events is not responsible for any materials or displays that are left at the building.
- Early move out is strictly prohibited and NO EXHIBITS can be removed during show hours.
- Loading Dock and Lower Pentair Gates (for hand carrying only) are available for move-out.

## Move Out Schedule:

| Sunday, February 18 | 6:00 p.m. – 7:00 p.m carpet and electrical taken up only.                           |
|---------------------|-------------------------------------------------------------------------------------|
|                     | Exhibitors are encouraged to start taking down their booths and/or                  |
|                     | hand carry out of the Pentair Gates. No vehicles will be allowed in until 7:00 p.m. |
|                     | <b>7:00 p.m. – 10:00 p.m.</b> – full move-out begins.                               |
|                     |                                                                                     |

# Monday, February 19 8:00 a.m. – 2:00 p.m.

Click <u>HERE</u> to view the full move-out schedule and for your designated date and time. Exhibitors must adhere to the schedule to make this process as efficient as possible.

# 2018 MOVE-OUT SCHEDULE: