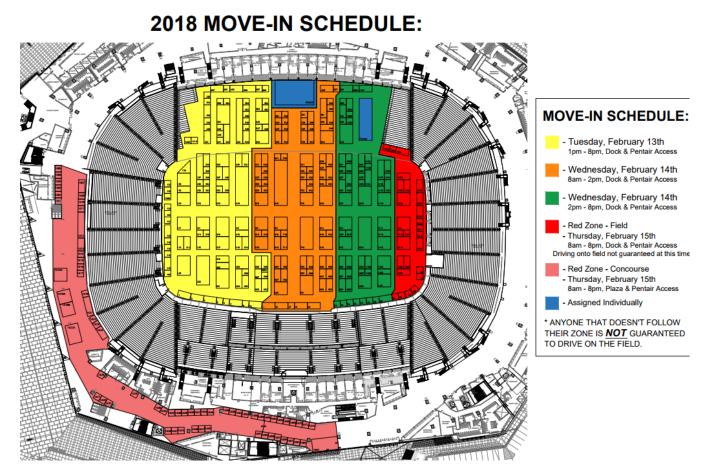

## MOVE-IN:

**Tuesday, February 13: 1:00 pm – 8:00 pm** Yellow zone – Loading Dock Entrance ONLY (S. 4<sup>th</sup> Street)

## Wednesday, February 14:

Orange Zone –Loading Dock Entrance (S. 4<sup>th</sup> St.) & Lower Pentair for carry in only (S. 6th Street)– 8:00am–2:00 pm

Green Zone – Loading Dock Entrance (S. 4<sup>th</sup> St.) & Lower Pentair for carry in only (S. 6th Street)-2:00pm-8:00 pm

# Thursday, February 15: 8:00 am – 8:00 pm

Red Zone Field – Loading Dock Entrance (S. 4<sup>th</sup> St.) & Lower Pentair for carry in only (S. 6th Street) Red Zone Concourse – Through Plaza (off Chicago Ave.) & Lower Pentair for carry in or freight elevator use only (S. 6<sup>th</sup> Street)

Blue Zone - Features assigned individually

The **Lower Pentair Gate** entrance is set up like a turn-around off <u>South 6<sup>th</sup> Street</u>. Exhibitors will enter Pentair through Southern entrance, park their car and begin unloading products. Once all products are out of your vehicle, please move the vehicle immediately exiting through the Northern exit, park and return to set up your booth.

Click <u>HERE</u> to view the full move-in schedule and for your designated date and time. Exhibitors must adhere to the schedule to make this process as efficient as possible.