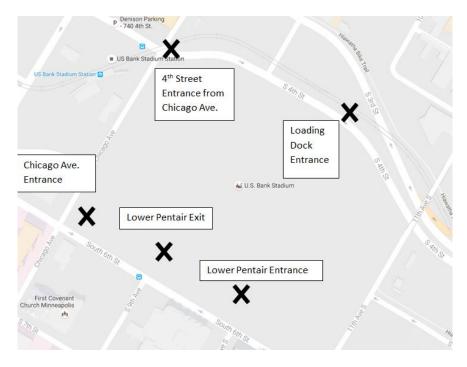

Blue Zone - Features assigned individually

The **Lower Pentair Gate** entrance is set up like a turn-around off <u>South 6<sup>th</sup> Street</u>. Exhibitors will enter Pentair through Southern entrance, park their car and begin unloading products. Once all products are out of your vehicle, please move the vehicle immediately exiting through the Northern exit, park and return to set up your booth.

The **Loading Dock** has a single lane ramp entrance and single lane ramp exit. This <u>entrance is</u> <u>on S. 4<sup>th</sup> Street</u>. Once on Chicago Avenue, exhibitors will take a right onto 4<sup>th</sup> Street and <u>a</u> <u>security team will have a list of all **Exhibitor Company Name and booth numbers**, which is <u>required for security to enter the dock</u>. Security will verify information before you can enter the building. You will be able to drive onto the field and unload your vehicle. Once all products are out of your vehicle, please move the vehicle immediately, park and return to set up your booth.</u>

Exhibitors in the Red Zone –Concourse group are the only exhibitors who have access to use the Plaza (by Legacy Gates) for move-in and move-out. Exhibitors will enter from Chicago Ave. and will drive onto the Plaza directly up to the Legacy Gates to unload and set up.

# **MOVE-IN LOCATIONS:**

Once exhibitors unload from the **Loading Dock** onto 4<sup>th</sup> Street, you <u>must</u> take the highway and loop back around to the Stadium.

Once exhibitors have unloaded their vehicles from the **Lower Pentair Gate (on S. 6<sup>th</sup> Street)**, you may take a right onto Chicago Ave. towards 4<sup>th</sup> Street. You can continue on Chicago Ave. onto 4<sup>th</sup> Street, but if you take a right onto 4<sup>th</sup> Street, you <u>must</u> take the highway to get back to the Stadium.