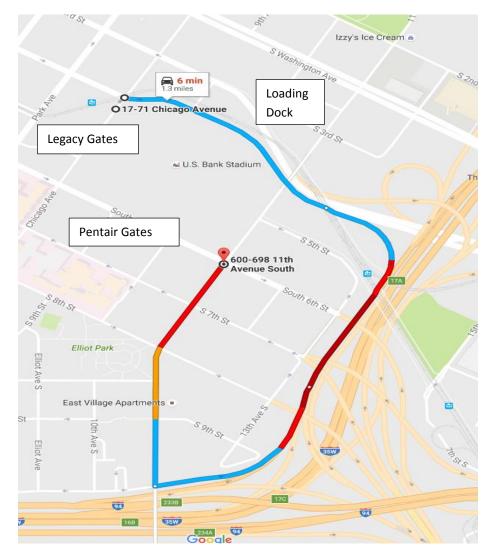

# **MOVE-IN LOCATIONS:**

Once exhibitors unload from the **Loading Dock** onto 4<sup>th</sup> Street, you <u>must</u> take the highway and loop back around to the Stadium.

Once exhibitors have unloaded their vehicles from the **Lower Pentair Gate (on S. 6<sup>th</sup> Street)**, you may take a right onto Chicago Ave. towards 4<sup>th</sup> Street. You can continue on Chicago Ave. onto 4<sup>th</sup> Street, but if you take a right onto 4<sup>th</sup> Street, you <u>must</u> take the highway to get back to the Stadium.

Full directions with a map are below:

- From Chicago Ave. take right onto S. 4<sup>th</sup> Street
- Use the right lane to take the Interstate 35W/MN-55ramp
- Use the right lane to follow signs for 11<sup>th</sup> Ave.
- Turn right onto 11th Ave. S
- Follow 11<sup>th</sup> Ave. S until you reach South 6<sup>th</sup> Street. The Stadium will be immediately in front of you.

Click <u>HERE</u> for full directions.