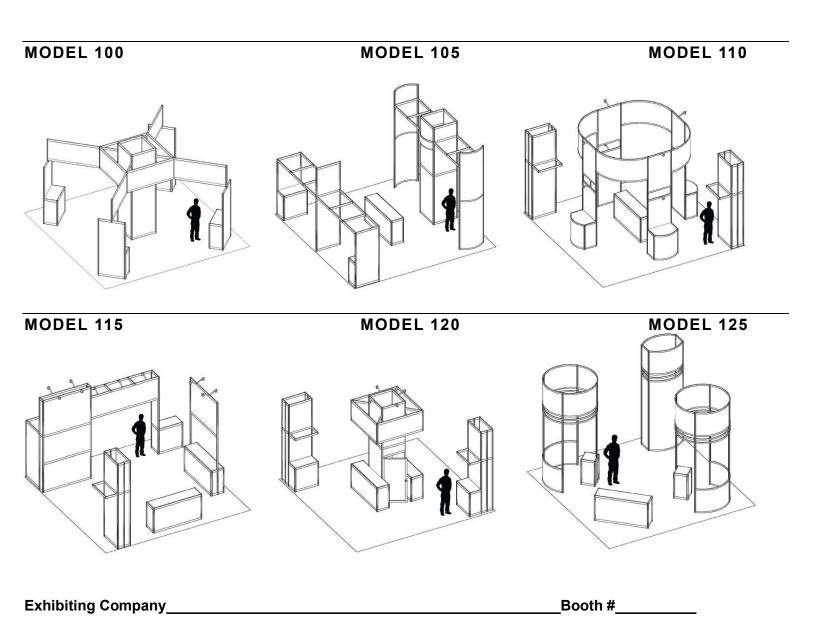

der. Graphic panels submitted that are not print ready may be subject to additional labor set up charges.

#### **Order Deadline**

Rental display orders must be placed at least 14 days prior to the 1st day of exhibitor move in.



MODEL 115 MODEL 120 MODEL 125



Exhibiting Company Booth #



# ISLAND RENTAL EXHIBITS - 20' X 20'

#### What's included?

All rental units include booth carpet, lighting and full color graphics. The prices quoted are for print ready graphics. Graphic Panel dimensions and Graphic File Guidelines will be provided upon receipt of your order. Graphic panels submitted that are not print ready may be subject to additional labor set up charges.

#### **Order Deadline**

Rental display orders must be placed at least 14 days prior to the 1st day of exhibitor move in.





U.S. Bank Stadium February 16-18, 2018

| RENTAL EXHIBITS                                                                                                                                                                                                                                    |            |                     |              |                                      |
|----------------------------------------------------------------------------------------------------------------------------------------------------------------------------------------------------------------------------------------------------|------------|---------------------|--------------|--------------------------------------|
| 10' x 10' Inline Exhibit