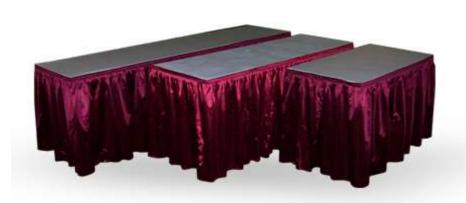

#### **DRAPED TABLES**

4' L x 24"W x 30"H 6' L x 24"W x 30"H 8' L x 24"W x 30"H

4' L x 24"W x 42"H 6' L x 24"W x 42"H

8' L x 24"W x 42"H

Draped tables include a white vinyl top and draping on 3 sides. 4th sided draping can be ordered at an additional cost.