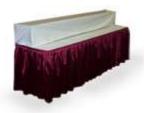

#### **DRAPED TABLES**

4' L x 24"W x 30"H 6' L x 24"W x 30"H 8' L x 24"W x 30"H

4' L x 24"W x 42"H 6' L x 24"W x 42"H

8' L x 24"W x 42"H

Draped tables include a white vinyl top and draping on 3 sides. 4th sided draping can be ordered at an additional cost.