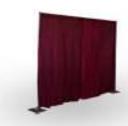

#### **EXHIBIT BOOTH DESCRIPTION**

Each 10' x 10' Booth Includes:

8' High Back Drape 3' High Side Drape

1 – ID Sign

Drape Colors - Black

Carpet Colors - Exhibit hall is not carpeted.