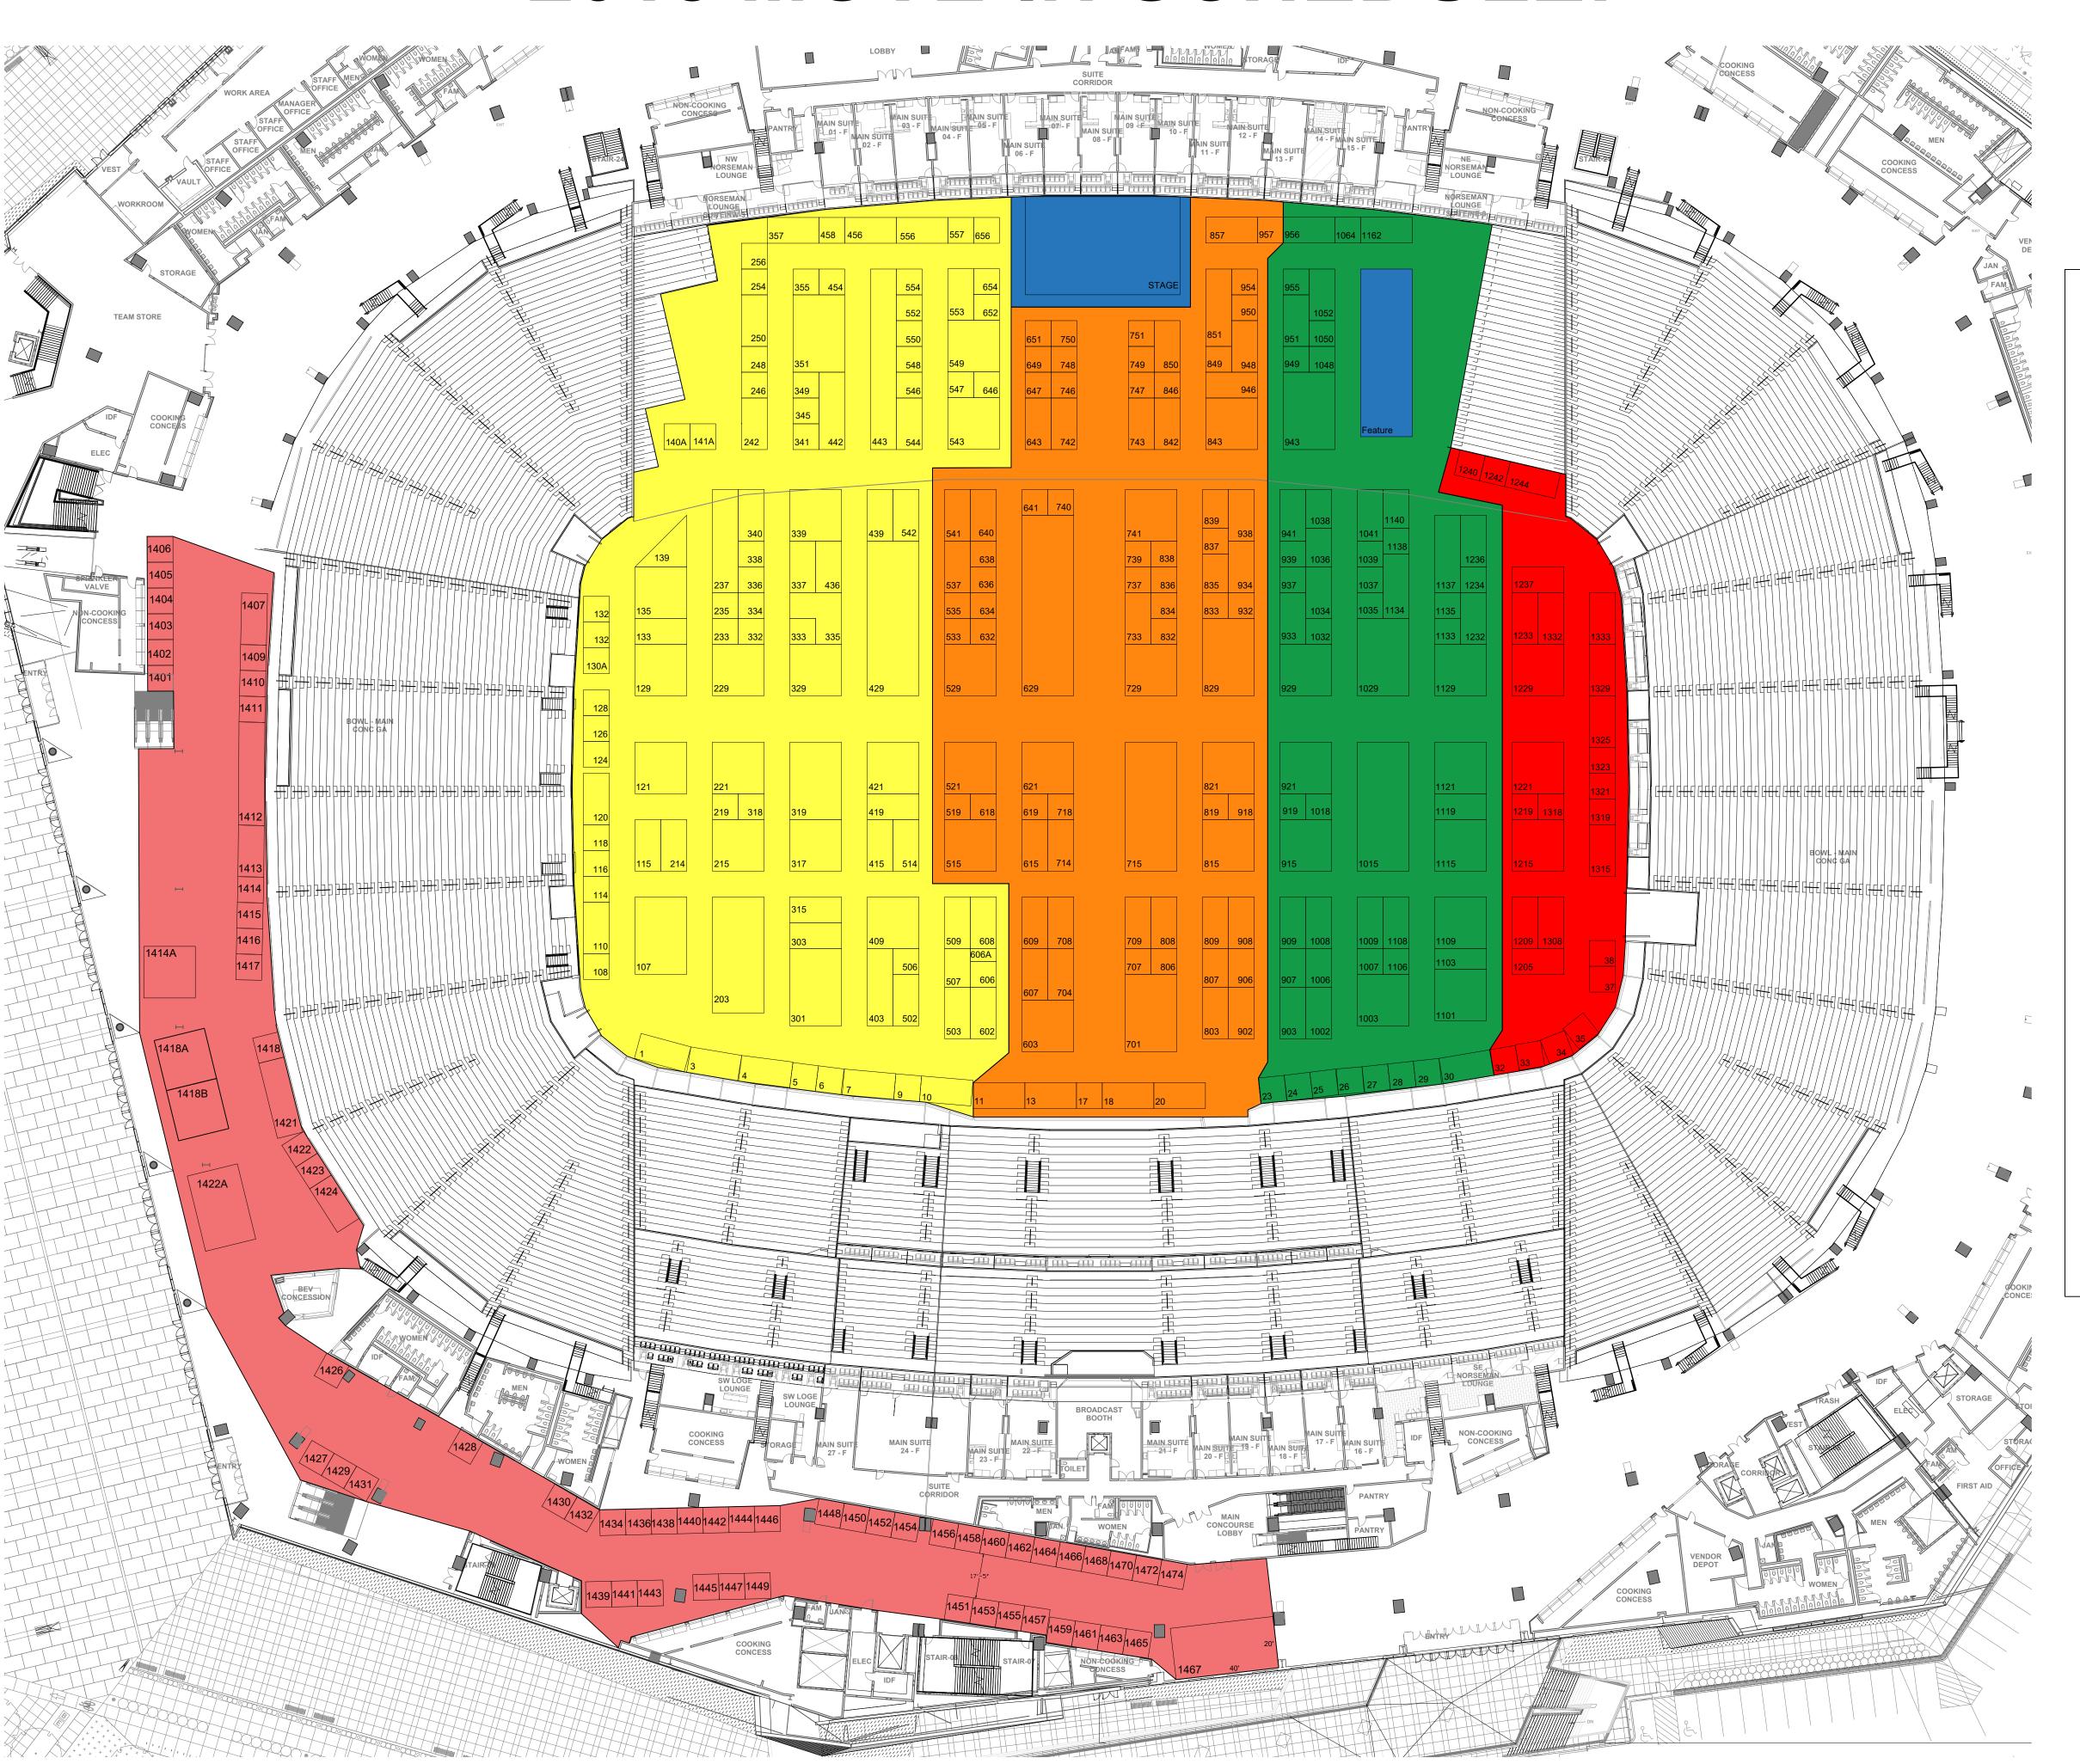

|                |
|                                |                 |                |              |                              |              |                |
|                                |                 |                |              |                              |              |                |
|                                |                 |                |              |                              |              |                |
| The Recap                      | of Orders for   | n must be subm | itted with a | all orders.                  |              |                |
|                                | _               |                |              |                              |              | Booth #        |

# 2018 MOVE-IN SCHEDULE:



# **MOVE-IN SCHEDULE:**

- Tuesday, February 13th 1pm - 8pm, Dock & Pentair Access
- Wednesday, February 14th 8am - 2pm, Dock & Pentair Access
- Wednesday, February 14th 2pm 8pm, Dock & Pentair Access
- Red Zone Field
   Thursday, February 15th
   8am 8pm, Dock & Pentair Access
   Driving onto field not guaranteed at this time
- Red Zone Concourse
  - Thursday, February 15th 8am - 8pm, Plaza & Pentair Access
- Assigned Individually
- \* ANYONE THAT DOESN'T FOLLOW THEIR ZONE IS **NOT** GUARANTEED TO DRIVE ON THE FIELD.

HUBBELL/INE
EXPOSITION SERVIC
2110 Old Hwy 8 NW
New Brighton, MN 55112
Phone: 651-917-2632 Fax: 651-917-26

Facility: US Bank Building Room: Concourse & Field Show Date: February

ob #: 0361

Account Executive:

Dwayne Hendricks

rad Stulc

Revision Date: 11/21/2017 Revisi