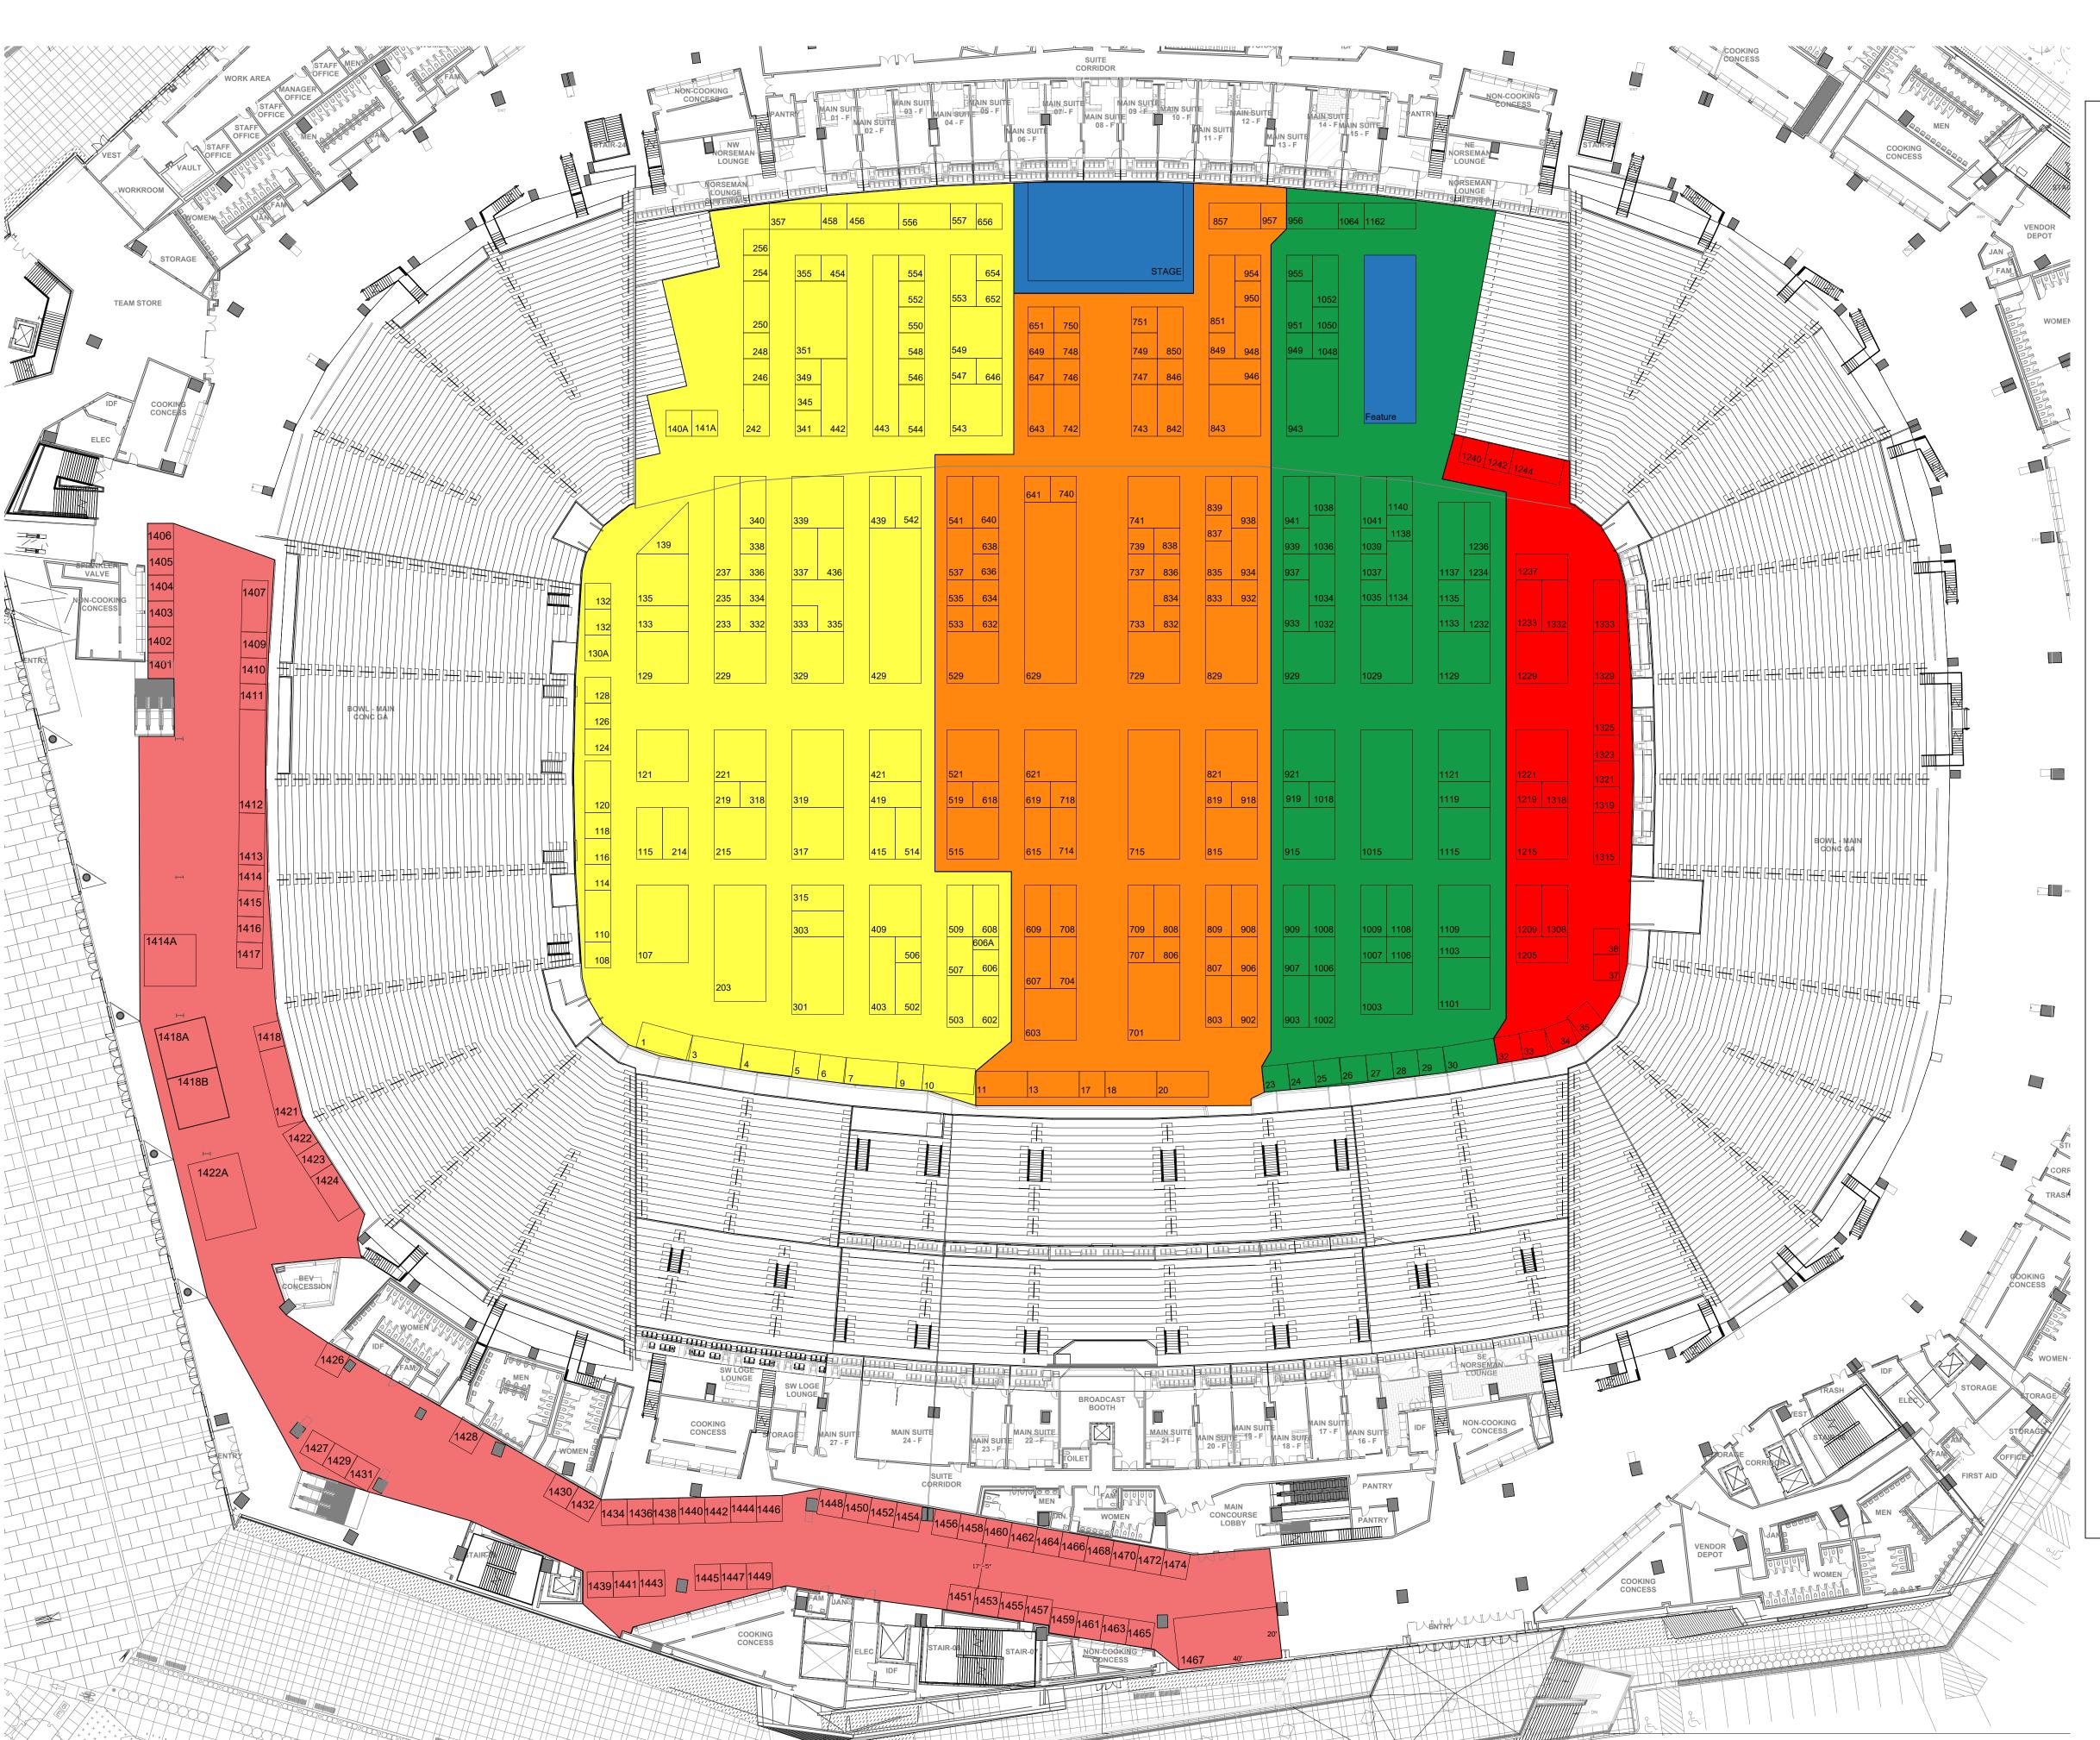

651-917-2632 Fax: 651-917-26

Facility: US Bank Building Room: Concourse & Field Show Date: February

ob #: 0361

Account Executive:

Dwayne Hendricks

rad Stulc

Revision Date: 11/21/2017 Revision # 12

Full Scale @ 24x36

50% Scale @ 11x17

Not to Scale @ 8.5x11

Note: All Booths Are 10' Deep x 10' Wide Unless Noted
Otherwise

Disclaimer
Every effort has been made to ensure the accuracy of the information within this floor plan. However, no warranties are made with respect to this

bui $\frac{1}{8}$ " ding columns, utilities or other building components is a consideration in the construction of an exhibit, it is the sole responsibility of the exhibitor to physically inspect the facility to verify all

dimensions and locations.

floor plan. If the location of

# 2018 MOVE-OUT SCHEDULE:



# **MOVE-OUT SCHEDULE:**

\* ALL EXHIBITORS MUST HAVE THEIR BOOTHS TAKEN DOWN & BE MOVED OUT OF THE STADIUM BY 2PM ON MONDAY.

- Sunday, February 18th 6pm 7pm
  - Vehicles NOT allowed in dock while carpet & electric are taken up.
  - Exhibitors are encouraged to start taking down their booth at this time.
- Hand carry options through Pentair or the Plaza (If you are red zone) are available.
- Sunday, February 18th 7pm - 8:30pm
  - Dock & Pentair Access
  - Driving onto field not guaranteed until we can clear a path.
- Sunday, February 18th 7pm - 10pm
  - Plaza & Pentair Access
- Sunday, February 18th 8:30pm - 10pm
  - Dock & Pentair Access
  - Will try to give vehicle access
- Monday, February 19th 8am - 9am
  - Finish Green Zone
  - Monday, February 19th 9am - 2pm
    - Open to All

EXP