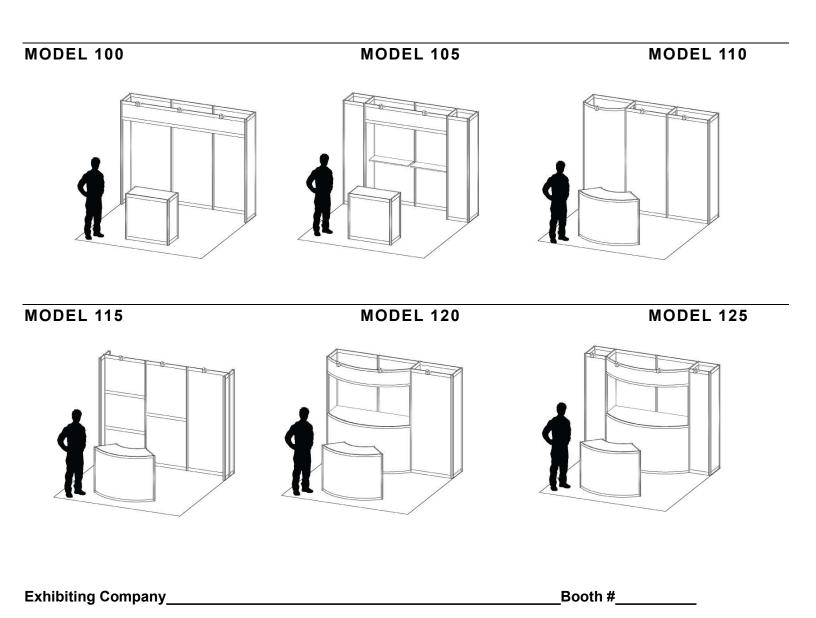

| t is sometiment of the second | t day of exhibite subject to a 100 m. no charge.  Discount \$1.17  Discount \$0.96 | Standard<br>\$1.53 =<br>Standard<br>\$1.25 =  | Extended \$ Extended \$      |

## INLINE RENTAL EXHIBITS - 10' X 10'

#### What's included?

All rental units include booth carpet, lighting and full color graphics. The prices quoted are for print ready graphics. Graphic Panel dimensions and Graphic File Guidelines will be provided upon receipt of your order. Graphic panels submitted that are not print ready may be subject to additional labor set up charges.

#### **Order Deadline**

Rental display orders must be placed at least 14 days prior to the 1st day of exhibitor move in.



## INLINE RENTAL EXHIBITS - 10' X 20'

#### What's included?

All rental units include booth carpet, lighting and full color graphics. The prices quoted are for print ready graphics. Graphic Panel dimensions and Graphic File Guidelines will be provided upon receipt of your order. Graphic panels submitted that are not print ready may be subject to additional labor set up charges.

#### **Order Deadline**

Rental display orders must be placed at least 14 days prior to the 1st day of exhibitor move in.



MODEL 115 MODEL 120 MODEL 125



Exhibiting Company Booth #



# ISLAND RENTAL EXHIBITS - 20' X 20'

#### What's included?

All rental units include booth carpet, lighting and full color graphics. The prices quoted are for print ready graphics. Graphic Panel dimensions and Graphic File Gui