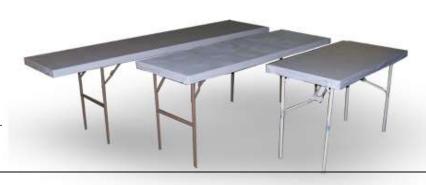

#### **TABLES**

#### **DRAPED TABLES**

4' L x 24"W x 30"H 6' L x 24"W x 30"H 8' L x 24"W x 30"H

4' L x 24"W x 42"H 6' L x 24"W x 42"H

8' L x 24"W x 42"H

Draped tables include a white vinyl top and draping on 3 sides. 4th sided draping can be ordered at an additional cost.

#### **UNDRAPED TABLES**

4' L x 24"W x 30"H 6' L x 24"W x 30"H

8' L x 24"W x 30"H

4' L x 24"W x 42"H

6' L x 24"W x 42"H

8' L x 24"W x 42"H

Undraped tables include a white vinyl top.

#### PEDESTAL TABLES

18" H x 30" Round 30" H x 30" Round

42" H x 30" Round

30" H x 42" Round

42" H x 30" Cover

| TABLES                                            |             |                                                                                                              |                                                                                                                                                                          |                                              |
|---------------------------------------------------|-------------|--------------------------------------------------------------------------------------------------------------|--------------------------------------------------------------------------------------------------------------------------------------------------------------------------|----------------------------------------------|
| 30" High Draped Tables (on 3 sides)               | x<br>x<br>x | Discount<br>\$115.00<br>\$128.75<br>\$147.50<br>\$47.00                                                      | \$149.50 =<br>\$168.50 =<br>\$191.75 =<br>\$61.25 =                                                                                                                      | Extended \$ \$ \$  Teal □ White              |
| 42" High Draped Tables (on 3 sides)               | Qty         | Discount \$123.75 \$139.25 \$151.75 \$47.75  Purp Discount \$49.25 \$51.75 \$57.25  Discount \$53.00 \$58.75 | \$tandard<br>\$161.00 =<br>\$181.25 =<br>\$197.25 =<br>\$61.50 =<br>ble □ Red<br>\$tandard<br>\$62.50 =<br>\$67.25 =<br>\$74.25 =<br>\$tandard<br>\$69.00 =<br>\$76.25 = | Extended \$ \$ \$ \$ \$ Teal                 |
| 8' L x 24" W                                      | Qty         | \$65.25 <b>Discount</b> \$65.50 \$95.75 \$98.00 \$129.25 \$91.75                                             | \$84.50 = <b>Standard</b> \$85.00 =  \$124.25 =  \$130.00 =  \$168.00 =  \$119.25 =                                                                                      | \$<br>Extended<br>\$<br>\$<br>\$<br>\$<br>\$ |
| The Recap of Orders form must be submitted with a |             | al Estimate                                                                                                  | d fables                                                                                                                                                                 | \$                                           |
| Exhibiting Company                                |             |                                                                                                              | Booth                                                                                                                                                                    | #                                            |