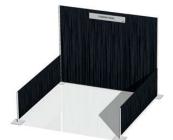

#### **EXHIBIT BOOTH DESCRIPTION**

Each 10' x 10' Booth Includes:

8' High Back Drape 3' High Side Drape

1 – ID Sign

Drape Colors - Black

Carpet Colors - Exhibit hall is not carpeted.